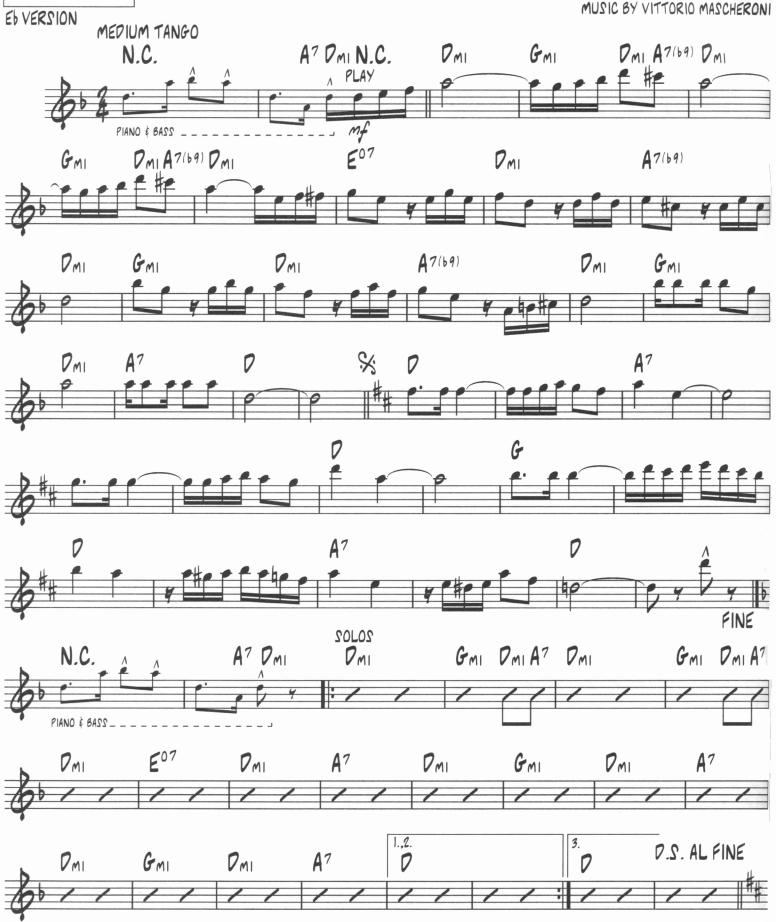

| F                              | $ B^{\flat} $                  | $ B^{\flat} $                    |
| F                                        | F                              | C                              | C                                |
| F                                        | F                              | <b> </b> F                     | F                                |
|                                          | F Bbm                          | F <sub>m</sub>  G <sub>m</sub> | F <sub>m</sub> C <sub>7</sub>    |
| $ \mathbf{F}_{m} \mathbf{B}_{m}^{\flat}$ | F <sub>m</sub>  C <sub>7</sub> | F <sub>m</sub>  B <sub>m</sub> | [F <sub>m</sub> C <sub>7</sub> ] |





## TANGO OF ROSES

WORDS BY MARJORIE HARPER MUSIC BY VITTORIO MASCHERONI