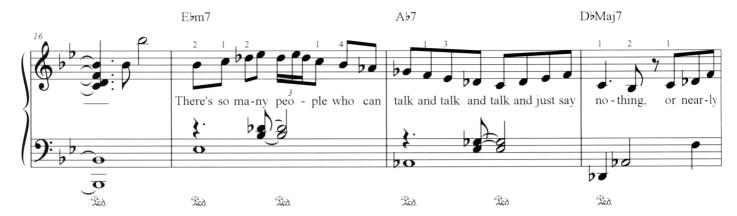

## One Note Samba

CD, Song 12

Musik: Antonio Carlos Jobim Text: Newton Mendonca Arr.: Michael Gundlach