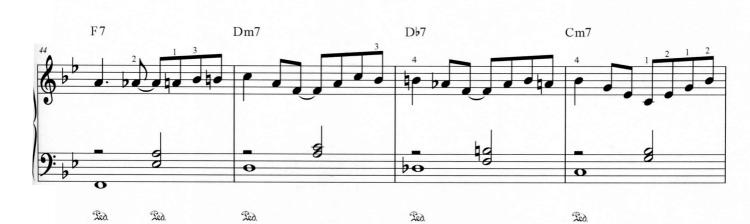

## One Note Samba

CD, Song 12

Musik: Antonio Carlos Jobim Text: Newton Mendonca Arr.: Michael Gundlach