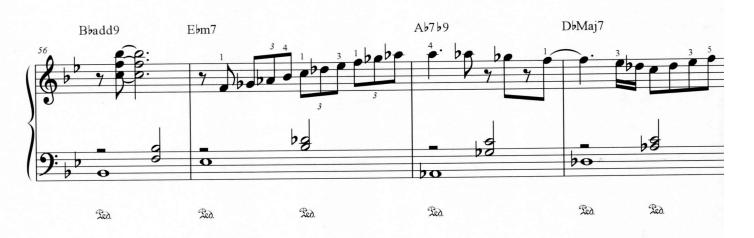

$  $B_{\Delta 7}$ D<sub>m7</sub> D **C**<sub>m7</sub>  $B_{7b5}$ **C**<sub>m7</sub> B<sub>7,5</sub> D<sub>7</sub>  $D_{m7}$ Ab EΔ7 B |F<sub>m7</sub>  $|C_{m7}|B_{7b5}|B_6^b$ D D<sub>m7</sub> ||E|<sub>m7</sub>  $D_{\Delta 7}^{\flat}$ Ab D<sub>m7</sub> G<sub>7</sub>  $C_{\varnothing 7}$   $B_{7 \flat 5}$  $B_{\Delta 7}$ C<sub>m7</sub> D<sub>7</sub>  $D_{m7}$  $B_{7b5}$ D<sub>7</sub> C<sub>m7</sub>  $D_{m7}$  $B_{7b5}$ EΔ7 **A**<sup>b</sup><sub>7</sub> B F<sub>m7</sub>  $D_{b}^{b}$  $B_6^{\flat}$  $C_7$  $B_{\Delta 7}$  $D_6$  $C_7$ F<sub>7#5</sub>  $B_{\Delta 7}$ 

314 ONE NOTE SAMBA (SOMOA) NEWTON MENDONCA Db7 B765 B765 D-7 Bb7 Ebmay 7 Eb-7 Dbmaj7 Db\_7



## One Note Samba

CD, Song 12

Musik: Antonio Carlos Jobim Text: Newton Mendonca Arr.: Michael Gundlach